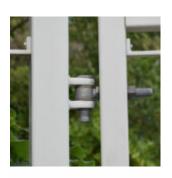

## **Superhinge**

SKU: SH

Category: Gate hinges













The new Gatemaster Superhinge is one of the most durable gate hinges in the range, tested to multiple openings on a large gate with no wear. It incorporates brass bearings within the hinge which ensure a smooth action and guarantees the product will last the test of time

- Strength tested A pair of hinges is suitable for gates weighing up to 1,900lb
- Long lasting Tested to 500,000 openings with no wear, that's 50 years at an average of 25 openings a day!
- Durable Low friction, ideal for use with automated gates
- Adjustable Adjustable bolt for precise gate fitting on site

Read our case study where the Superhinge was used on a bi-fold gate.

## **Product Code**

SH16 - M16 thread (two SH16 work for gates up to 330lb)

SH20 - M20 thread (two SH20 work for gates up to 660lb)

SH25