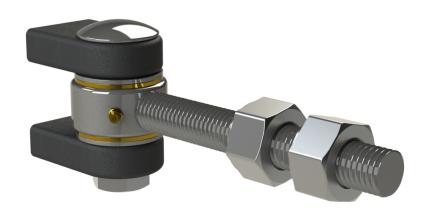

## **Superhinge**

SKU: SH

Category: Gate hinges

The new Gatemaster Superhinge is one of the most durable gate hinges in the range, tested to multiple openings on a large gate with no wear. It incorporates brass bearings within the hinge which ensure a smooth action and guarantees the product will last the test of time

- Strength tested A pair of hinges is suitable for gates weighing up to 1,900lb
- Long lasting Tested to 500,000 openings with no wear, that's 50 years at an average of 25 openings a day!
- Durable Low friction, ideal for use with automated gates
- Adjustable Adjustable bolt for precise gate fitting on site