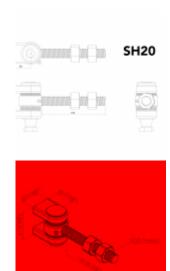

## **Product Code**

SH16 - M16 thread (two SH16 work for gates up to 330lb)

SH20 - M20 thread (two SH20 work for gates up to 660lb)

SH25 - M24 thread (two SH25 work for gates up to 990lb)

SH30 - M30 thread (two SH30 work for gates up to 1,900lb)