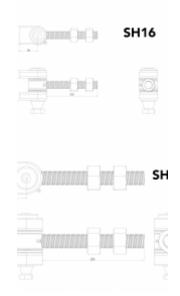

## **Product Code**

SH16 - M16 thread (two SH16 work for gates up to 330lb)

SH20 - M20 thread (two SH20 work for gates up to 660lb)

SH25 - M24 thread (two SH25 work for gates up to 990lb)

SH30 - M30 thread (two SH30 work for gates up to 1,900lb)