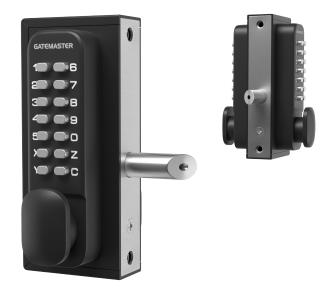

## DESCRIPTION

This digital gate lock combines the convenience of a mechanical keypad with the ease of installation of the Superlock range. To fit simply drill three holes in the gate frame and bolt the lock on.

- No power needed Mechanical keypads for a quick and easy install
- Adaptable Slim 2-3/4" case means this lock can suit a variety of different gate styles
- Secure Latch bolt projects up to 5/8" into the gate post which increases security and gives more

tolerance

- Long lasting Bolt support plate with brass bearing ensures lock will last!
- Adjustable Latch bolt can be adjusted in length and set to left hand or right hand
- Auto-latching Close the gate and the latch bolt latches into the gate frame. To open the gate enter the code and turn the handle.
- Keypad on both sides Also available as a keypad and rear handle