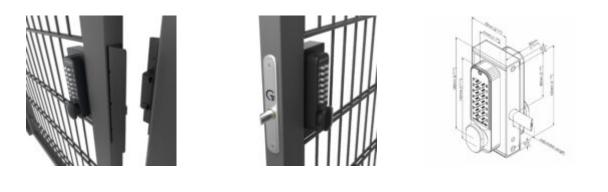

## DESCRIPTION

This digital gate lock combines the convenience of a mechanical keypad with the ease of installation of the Superlock range. To fit simply drill three holes in the gate frame and bolt the lock on.

## **Product Code**

BDG1030 - 1/2" - 1-1/4" gate frames BDG4060 - 1-1/2" - 2-1/4" gate frames

Patent pending