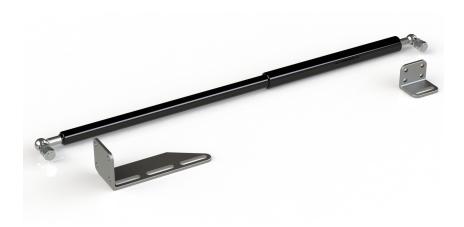

## **Gate Closing Strut**

SKU: GSB

Category: Gate closers

The reliable and long lasting GSB gate closer is ideal for closing gates up to 80kg. Simply weld or screw fix the brackets to the gate and post and fit the closer the brackets. Screw fix (GSBW) will require screws, we recommend 6mm screws (not included).

- Adaptable The closer comes with either weld on or screw fixed brackets for fitting to a range of different gate types
- Reliable A proven closer that has been closing gates regularly for many years
- Adjustable force No need to release gas, the closer can be moved along the brackets to increase or decrease the force. This means the strength of the close can be adjusted
- Easy to fit Adjustable brackets also mean there is no need to compress the strut when fitting to a gate

## **Product Code**

GSB - Weld fixed

GSBW - Screw fixed