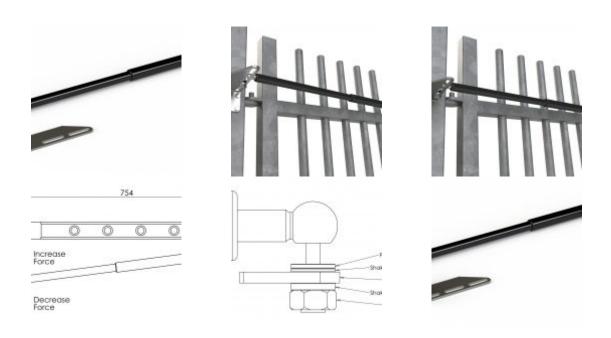

## **Gate Closing Strut**

SKU: GSB

Category: Gate closers

The reliable and long lasting GSB gate closer is ideal for closing gates up to 80kg. Simply weld or screw fix the brackets to the gate and post and fit the closer the brackets. Screw fix (GSBW) will require screws, we recommend 6mm screws (not included).

- Adaptable The closer comes with either weld on or screw fixed brackets for fitting to a range of different gate types
- Reliable A proven closer that has been closing gates regularly for many years
- Adjustable force No need to release gas, the closer can be moved along the brackets to increase or decrease the force. This means the strength of the close can be adjusted
- Easy to fit Adjustable brackets also mean there is no need to compress the strut when fitting to a gate

From experience these closers can close much heavier gates if the hinges are free running. Contact us on the product enquiry form if you are unsure on your particular gate.

Not sure if the GSB is right for your gate? <u>Read our comparison</u> where we compare the GSB to our <u>Hydraulic</u> closer.