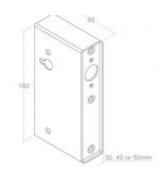

- Easy to fit Manufactured from mild steel this lock can be welded into a range of different applications
- Saves time
- Standardised This unit is designed to work with a 14 button keypads

• Three sizes available for standard box section sizes – 30mm, 40mm and 50mm

## **Product Code**

DLC30 - For 30mm gate frames

DLC40 - For 40mm gate frames

DLC50 - For 50mm gate frames