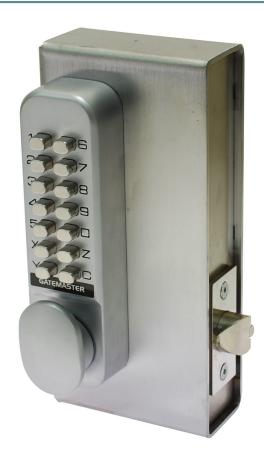

## Weldable Steel Lock Case for Digital Locks

SKU: DLC

Category: Digital Locks, Gate locks, Weld in locks

## DESCRIPTION

A simple method of incorporating a standard digital lock into a metal gate. Simply weld in the steel case and assemble the latch and keypads onto the case after the gate has been galvanised and powder coated.

- Easy to fit Manufactured from mild steel this lock can be welded into a range of different applications
- Saves time
- Standardised This unit is designed to work with a 14 button keypads

• Three sizes available for standard box section sizes – 30mm, 40mm and 50mm