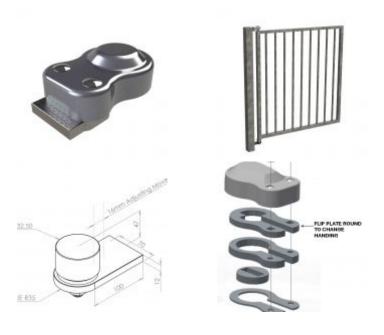

## **Stop Hinge with Bottom Pivot**

SKU: STH

Category: Gate hinges

The Gatemaster stop hinge with bottom pivot is a durable hinge kit designed for welding to gates, incorporating an integral stop meaning the gate does not open more than 100°.

- Reduces trip hazards Integral stop means a stop doesn't need to be fitted into the ground reducing trip hazards
- Reduces pinch points Stop prevents the gate being opened more than 100° ensuring reducing gaps are kept to a minimum
- Adjustable Both the top and bottom hinge have adjustment for precise fitting on site.
- Adaptable Can be easily changed for both left and right hand gates.
- Gate pivot can be set to be in the centre of the gate stile.