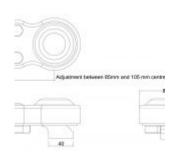

- Reduces trip hazards Integral stop means a stop doesn't need to be fitted into the ground reducing trip hazards
- Reduces pinch points Stop prevents the gate being opened more than 100° ensuring reducing gaps are kept to a minimum
- Adjustable Both the top and bottom hinge have adjustment for precise fitting on site.
- Adaptable Can be easily changed for both left and right hand gates.
- Gate pivot can be set to be in the centre of the gate stile.