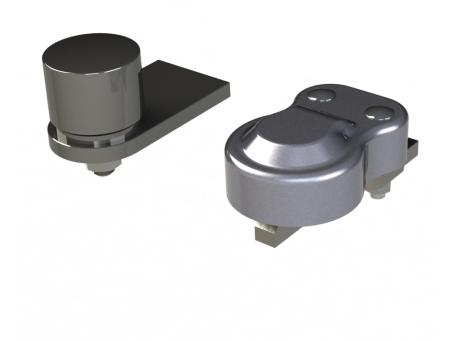

## **Stop Hinge with Bottom Pivot**

SKU: STH

Category: Gate hinges

The Gatemaster stop hinge with bottom pivot is a durable hinge kit designed for welding to gates, incorporating an integral stop meaning the gate does not open more than 100°.

- Reduces trip hazards Integral stop means a stop doesn't need to be fitted into the ground reducing trip hazards
- Reduces pinch points Stop prevents the gate being opened more than 100° ensuring reducing gaps are kept to a minimum
- Adjustable Both the top and bottom hinge have adjustment for precise fitting on site.
- Adaptable Can be easily changed for both left and right hand gates.
- Gate pivot can be set to be in the centre of the gate stile.