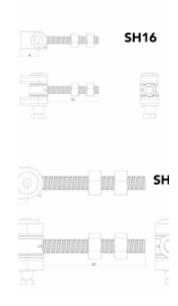

## **Product Code**

SH16 - M16 thread - 150kg per pair of hinges

SH20 - M20 thread - 300kg per pair of hinges

SH25 - M24 thread - 450kg per pair of hinges

SH30 - M30 thread - 900kg per pair of hinges