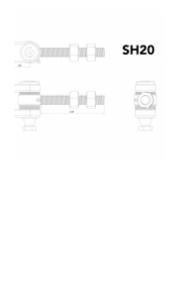

## **Product Code**

SH16 - M16 thread - 150kg per pair of hinges

SH20 - M20 thread - 300kg per pair of hinges

SH25 - M24 thread - 450kg per pair of hinges

SH30 - M30 thread - 900kg per pair of hinges