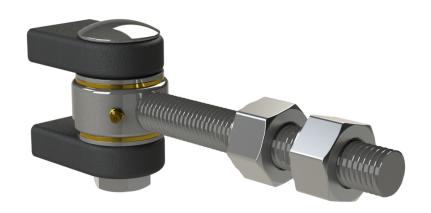

## **Superhinge**

SKU: SH

Category: Gate hinges

The Gatemaster Superhinge is one of the most durable gate hinges in the range, tested to multiple openings on a large gate with no wear. It incorporates brass bearings within the hinge which ensure a smooth action and guarantees the product will last the test of time

- Strength tested Suitable for all gates up to 900kg
- Long lasting Tested to 500,000 openings with no wear, that's 50 years at an average of 25 openings a day!
- Durable Low friction, ideal for use with automated gates
- Adjustable Adjustable bolt for precise gate fitting on site