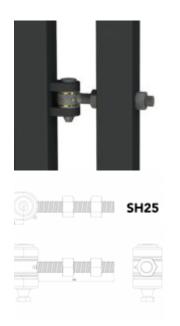

## **Product Code**

SH16 - M16 thread - 150kg per pair of hinges

SH20 - M20 thread - 300kg per pair of hinges

SH25 - M24 thread - 450kg per pair of hinges

SH30 - M30 thread - 900kg per pair of hinges