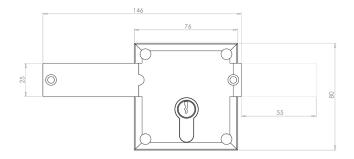

## GATE LOCKING BOLT

- $\mathbf{G}$  This gatelock has a strong deadbolt which moves 53mm with one turn of the key.
- G It is keyed both sides and is manufactured from stainless steel. Two sizes of eurocylinder and keyed alike available.
- G Weld-in lock plates available separately.

## **PRODUCT DETAILS**

| Product code:         | Description:                                                                                     | CATEMASTER) |
|-----------------------|--------------------------------------------------------------------------------------------------|-------------|
| GLB<br>GLBKA<br>GLB02 | Eurocylinder extends 24mm<br>Eurocylinder extends 24mm, keyed alike<br>Eurocylinder extends 60mm |             |
| GLB02KA<br>Material:  | Eurocylinder extends 60mm, keyed alike<br>Stainless steel.                                       |             |
| Also:                 | Keyed alike option available. Two eurocylinder sizes to choose from.                             |             |