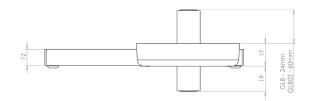

## GATE LOCKING BOLT

- $\mathbf{G}$  This gatelock has a strong deadbolt which moves 53mm with one turn of the key.
- G It is keyed both sides and is manufactured from stainless steel. Two sizes of eurocylinder and keyed alike available.
- G Weld-in lock plates available separately.

## **PRODUCT DETAILS**

| Product code:         | Description:                                                                                     | CATEMASTER) |
|-----------------------|--------------------------------------------------------------------------------------------------|-------------|
| GLB<br>GLBKA<br>GLB02 | Eurocylinder extends 24mm<br>Eurocylinder extends 24mm, keyed alike<br>Eurocylinder extends 60mm |             |
| GLB02KA<br>Material:  | Eurocylinder extends 60mm, keyed alike<br>Stainless steel.                                       |             |
| Also:                 | Keyed alike option available. Two eurocylinder sizes to choose from.                             |             |