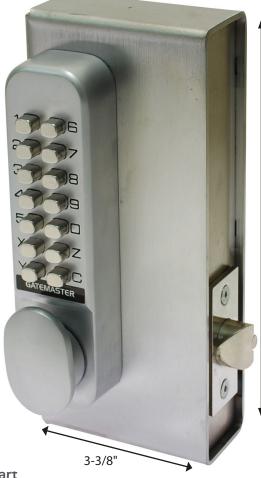

## WELD IN DIGITAL LOCK CASE

G This lock case is designed for use with our Single Keypads (code SK) or Double keypads (code DK)

G Order the digital keypads separately.

**G** A simple and convenient method of including a digital lock in gate design.

Material: Steel

Keypads to order separately.

7-3/32"