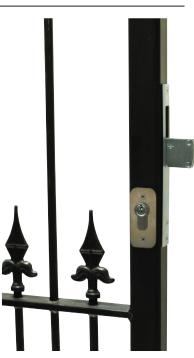

## NARROW DEADLOCK

- G Strong deadbolt which drops down and projects 1-3/8".
- G Compatible with left and right hand gates.
- G Supplied with a forend plate, double sided eurocylinder, 3 keys and 2 eurocylinder escutcheons.
- G Keyed alike option available.

Backset: 25/32" Minimum square tube size: 1-1/2" x 1-1/2"

Supplied with: 3 keys, forend plate, double

sided eurocylinder and 2

eurocylinder escutcheons.

## **INSTALLATION**

- 1. Slot the gate frame to take the lock body and cut two holes for the eurocylinder.
- 2. Fix lock and forend plate in position, insert the eurocylinder and secure with M5 countersunk screw.
- 3. Drill holes for stainless steel escutcheon plates and fit using self-tapping screws supplied.
- 4. MAINTENANCE Lubricate with light oil periodically.