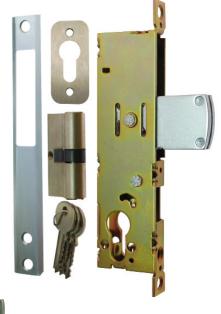

## NARROW DEADLOCK

- G Strong deadbolt which drops down and projects 1-3/8".
- G Compatible with left and right hand gates.
- G Supplied with a forend plate, double sided eurocylinder, 3 keys and 2 eurocylinder escutcheons.
- G Keyed alike option available.

Backset: 25/32" Minimum square tube size: 1-1/2" x 1-1/2"

Supplied with: 3 keys, forend plate, double

sided eurocylinder and 2

eurocylinder escutcheons.