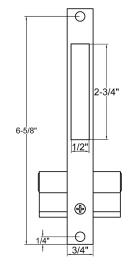

Backset: 25/32" Minimum square tube size: 1-1/2" x 1-1/2"

Supplied with: 3 keys, forend plate, double

sided eurocylinder and 2

eurocylinder escutcheons.