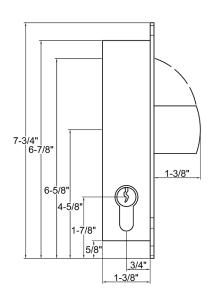

Backset: 25/32" Minimum square tube size: 1-1/2" x 1-1/2"

Supplied with: 3 keys, forend plate, double

sided eurocylinder and 2

eurocylinder escutcheons.