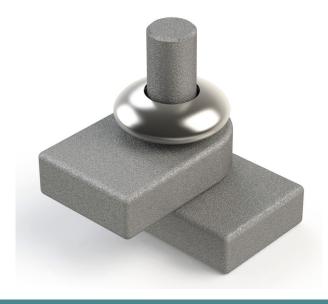

## PUSH FIT SECURITY COLLARS

- G These push on security collars will prevent gates being lifted off.
- G Once pushed onto the gate hook, protrusions inside the security collards grip the metal to prevent removal.
- G Stainless steel cap gives a professional finish to the gate.

## **INSTALLATION**

1. Simply push onto the gate hook, above the gate eye to prevent the gate from being lifted.