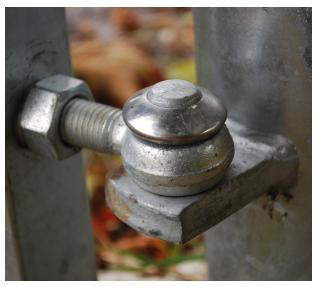

## PUSH FIT SECURITY COLLARS

- G These push on security collars will prevent gates being lifted off.
- G Once pushed onto the gate hook, protrusions inside the security collards grip the metal to prevent removal.
- G Stainless steel cap gives a professional finish to the gate.

## **INSTALLATION**

1. Simply push onto the gate hook, above the gate eye to prevent the gate from being lifted.