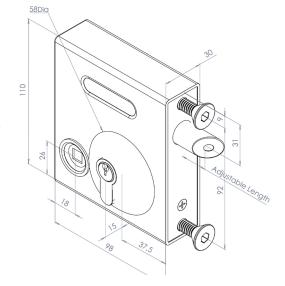

## INSTALLATION

- 1. Drill 2 x 9mm dia. holes at 92mm centres for M8 fixing bolt.
- 2. Drill 18mm clearance hole for latchbolt at 22mm centres down from the top 9mm hole.
- 3. Fix lock in place using stainless steel clamp plate, bolt support plate and 2 stainless steelcountersunk fixing bolts supplied.
- 4. Drill clearance hole in keep or outer frame to receive the latchbolt. Slot this hole vertically to allow for gate sag. Fit strike plate by either welding or screw fixing it to the gate post.
- 5. Ensure latchbolt moves freely without binding on gate or frame.
- 6. MAINTENANCE Every two months, lubricate the latchbolt with light oil. Annually, dismantle lock and spray the mechanism inside with light oil.