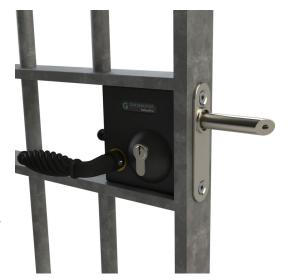

## SELECT PRO BOLT ON LATCH **DEADLOCK**

**SPECIFICATION** SHEET

- G Stainless steel latchbolt latches 13mm into the gate post and then moves 30mm when the key is turned to deadlock the lock.
- G Latchbolt is adjustable in length for precise fitting on site. Easy to rotate for Left and Right handed gates.
- G Supplied with handles three styles available.
- G Supplied with bolt support plate and gate post strike plate.

## INSTALLATION

- 1. Drill 2 x 9mm dia. holes at 92mm centres for M8 fixing bolt.
- 2. Drill 18mm clearance hole for latchbolt at 22mm centres down from the top 9mm hole.
- 3. Fix lock in place using stainless steel clamp plate, bolt support plate and 2 stainless steelcountersunk fixing bolts supplied.
- 4. Drill clearance hole in keep or outer frame to receive the latchbolt. Slot this hole vertically to allow for gate sag. Fit strike plate by either welding or screw fixing it to the gate post.
- 5. Ensure latchbolt moves freely without binding on gate or frame.
- 6. MAINTENANCE Every two months, lubricate the latchbolt with light oil. Annually, dismantle lock and spray the mechanism inside with light oil.