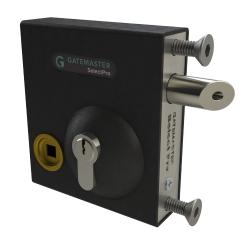

## SELECT PRO BOLT ON LATCH **DEADLOCK**

**SPECIFICATION** SHEET

- G Stainless steel latchbolt latches 13mm into the gate post and then moves 30mm when the key is turned to deadlock the lock.
- G Latchbolt is adjustable in length for precise fitting on site. Easy to rotate for Left and Right handed gates.
- G Supplied with handles three styles available.
- G Supplied with bolt support plate and gate post strike plate.

## PRODUCT DETAILS

| Product code:        | Description:                                                                |
|----------------------|-----------------------------------------------------------------------------|
| SBLD1601<br>SBLD1602 | To fit flat bar and up to 30mm box section<br>To fit 40 to 60mm box section |
| Style of handle:     | Description:                                                                |
| TDH<br>OK<br>AH      | Traditional handle set<br>Octogonal handle set<br>Black lever handle set    |
| Marina arada.        | Salt spray tosted for 1000 hours                                            |