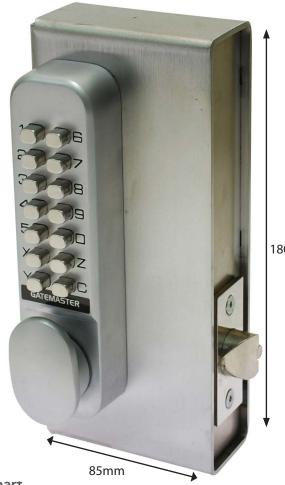

## WELD IN DIGITAL LOCK CASE

- G This lock case is designed for use with our Single Keypads (code SK) or Double keypads (code DK)
- G Order the digital keypads separately.
- G A simple and convenient method of including a digital lock in gate design.

## **PRODUCT DETAILS**

| Product code: | Description:         |
|---------------|----------------------|
| DLC30         | For 30mm gate frames |
| DLC40         | For 40mm gate frames |
| DLC50         | For 50mm gate frames |

Material: Steel

Keypads to order separately.

## 180mm