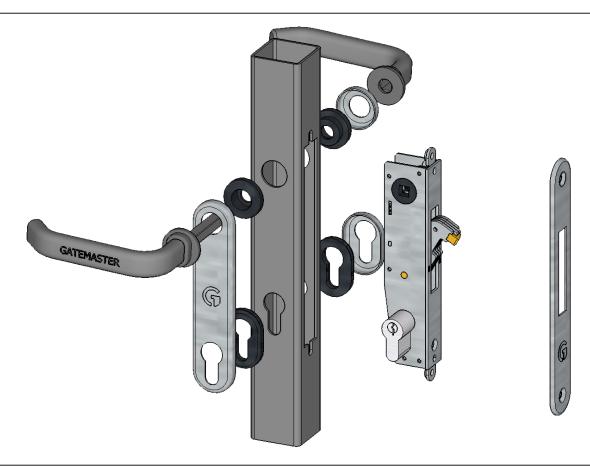

## **MORTICE HOOK LOCK**

The Gatemaster Mortice Hook Lock is a unique stainless steel lock that incorporates a latch and deadlock in one single-action bolt.

- Fits 40mm box section
- Backset 20mm
- Latch + deadbolt in one hook
- Operated with key and handle
- All stainless steel with brass latch
- G Tested to 1,000,000 openings!

## **PRODUCT DETAILS**

| Product code: | Description:                                                                                             |
|---------------|----------------------------------------------------------------------------------------------------------|
| ML4 DC        | Mortice hook lock, dual cover                                                                            |
| ML4 FC        | Mortice hook lock, full cover                                                                            |
| Handle P      | Plain lever handle                                                                                       |
| Handle O      | Ornamental lever handle                                                                                  |
| Kit includes: | Mortice lock, Mortice lock keep, 3 keys, 60mm euro cylinder, pair of handles, face plate, cover plate(s) |