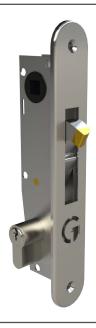

## **MORTICE HOOK LOCK**

The Gatemaster Mortice Hook Lock is a unique stainless steel lock that incorporates a latch and deadlock in one single-action bolt.

- Fits 40mm box section
- Backset 20mm
- Latch + deadbolt in one hook
- Operated with key and handle
- All stainless steel with brass latch
- G Tested to 1,000,000 openings!