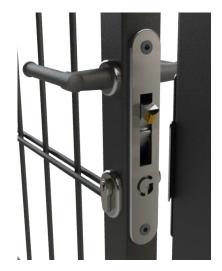

ML4 DC (Dual Cover) with plain handles

ML4 FC (Full Cover) with ornamental handles