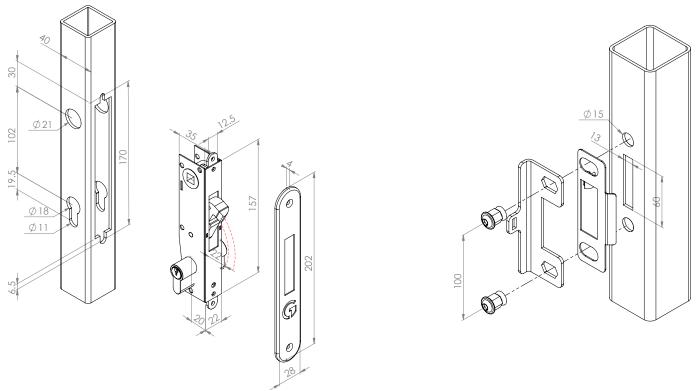

## **MORTICE HOOK LOCK**

The Gatemaster Mortice Hook Lock is a unique stainless steel lock that incorporates a latch and deadlock in one single-action bolt.

- Fits 40mm box section
- Backset 20mm
- Latch + deadbolt in one hook
- Operated with key and handle
- All stainless steel with brass latch
- G Tested to 1,000,000 openings!

## **PRODUCT DETAILS**

| Product code: | Description:                                                                                             |
|---------------|----------------------------------------------------------------------------------------------------------|
| ML4 DC        | Mortice hook lock, dual cover                                                                            |
| ML4 FC        | Mortice hook lock, full cover                                                                            |
| Handle P      | Plain lever handle                                                                                       |
| Handle O      | Ornamental lever handle                                                                                  |
| Kit includes: | Mortice lock, Mortice lock keep, 3 keys, 60mm euro cylinder, pair of handles, face plate, cover plate(s) |