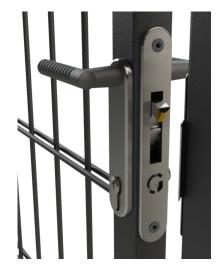

ML4 DC (Dual Cover) with plain handles

ML4 FC (Full Cover) with ornamental handles