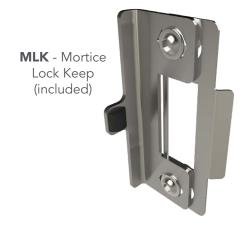

## **PRODUCT DETAILS**

| Product code: | Description:                                                                                             |
|---------------|----------------------------------------------------------------------------------------------------------|
| ML4 DC        | Mortice hook lock, dual cover                                                                            |
| ML4 FC        | Mortice hook lock, full cover                                                                            |
| Handle P      | Plain lever handle                                                                                       |
| Handle O      | Ornamental lever handle                                                                                  |
| Kit includes: | Mortice lock, Mortice lock keep, 3 keys, 60mm euro cylinder, pair of handles, face plate, cover plate(s) |