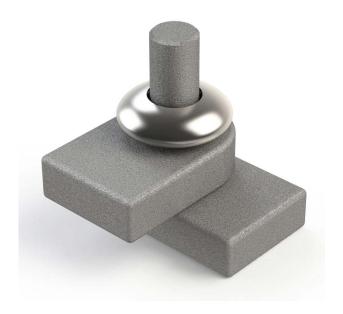

## PUSH FIT SECURITY COLLARS

- G These push on security collars will prevent gates being lifted off.
- G Once pushed onto the gate hook, protrusions inside the security collards grip the metal to prevent removal.
- G Stainless steel cap gives a professional finish to the gate.

## **INSTALLATION**

1. Simply push onto the gate hook, above the gate eye to prevent the gate from being lifted.

VISIT SIGNETLOCKS.CO.UK FOR MORE INFORMATION