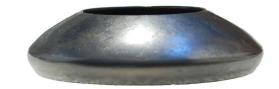

## PUSH FIT SECURITY COLLARS

- G These push on security collars will prevent gates being lifted off.
- G Once pushed onto the gate hook, protrusions inside the security collards grip the metal to prevent removal.
- G Stainless steel cap gives a professional finish to the gate.

Material: Stainless steel