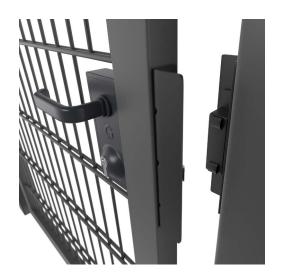

## SUPERLOCK BOLT ON KEEP

- Slim keep that fits between the gate and the post for use with the Superlock range of locks
- G Secure Prevents access to the latchbolt
- G Improves gate appearance Slim design blends in well with the gate
- ∇ersatile Gate keep is simple and easy to fit to a wide range of applications.