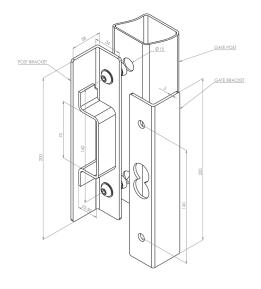

## **INSTALLATION**

- 1. Drill 2 x 15mm dia. holes at 140mm centres in the gate post for 2x expanding
- 2. Insert expanding fasteners through the post bracket into the post, and tighten with 5mm allen key
- Drill 2x 9mm holes at 140mm centres in the gate (these will have already been drilled when fitting with a Superlock) and bolt the bracket on using the M8 fixing bolts supplied with the lock.