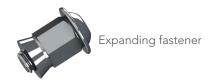

## **PRODUCT DETAILS**

| Product code: | Description:   |
|---------------|----------------|
| BSK           | Superlock keep |

Includes: Self expanding fixings for post bracket

## **INSTALLATION**

- 1. Drill 2 x 15mm dia. holes at 140mm centres in the gate post for 2x expanding
- 2. Insert expanding fasteners through the post bracket into the post, and tighten with 5mm allen key
- Drill 2x 9mm holes at 140mm centres in the gate (these will have already been drilled when fitting with a Superlock) and bolt the bracket on using the M8 fixing bolts supplied with the lock.