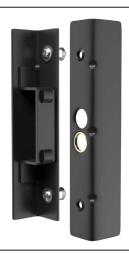

## SUPERLOCK BOLT ON KEEP

- Slim keep that fits between the gate and the post for use with the Superlock range of locks
- G Secure Prevents access to the latchbolt
- G Improves gate appearance Slim design blends in well with the gate
- ∇ersatile Gate keep is simple and easy to fit to a wide range of applications.

## **PRODUCT DETAILS**

| Product code: | Description:   |
|---------------|----------------|
| BSK           | Superlock keep |

Includes: Self expanding fixings for post bracket