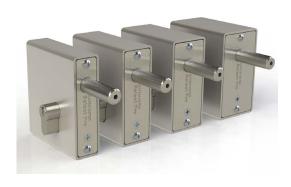

### **PRODUCT DETAILS**

| Product code: | Description:              |
|---------------|---------------------------|
| SWD1630       | For 30mm wide gate frames |
| SWD1640       | For 40mm wide gate frames |
| SWD1650       | For 50mm wide gate frames |
| SWD1660       | For 60mm wide gate frames |