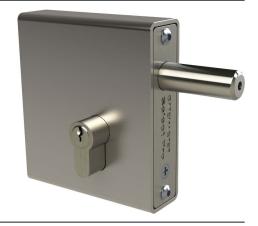

# SELECT PRO WELD IN DEADLOCK

- igGreen Stainless steel deadbolt which moves 30mm with one turn of the key.
- G Deadbolt is adjustable on length for precise fitting on site.
- G Lockcase made of 2.5mm steel.
- **G** Very easy to fit and comes in four widths.

Deadbolt: Adjustable, moves 30mm.

Can be used for both left and right handed gates.