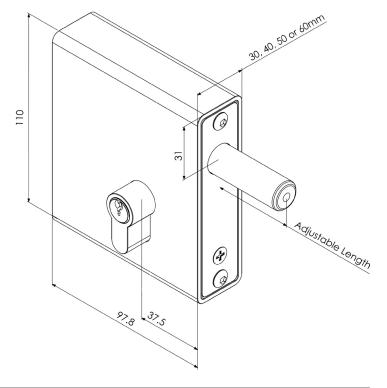

# SELECT PRO WELD IN DEADLOCK

- igGreen Stainless steel deadbolt which moves 30mm with one turn of the key.
- G Deadbolt is adjustable on length for precise fitting on site.
- G Lockcase made of 2.5mm steel.
- **G** Very easy to fit and comes in four widths.

### **PRODUCT DETAILS**

| Product code: | Description:              |
|---------------|---------------------------|
| SWD1630       | For 30mm wide gate frames |
| SWD1640       | For 40mm wide gate frames |
| SWD1650       | For 50mm wide gate frames |
| SWD1660       | For 60mm wide gate frames |

Deadbolt: Adjustable, moves 30mm.

Can be used for both left and right handed gates.