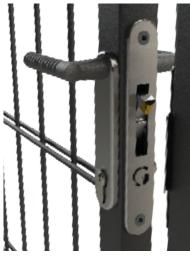

pair of handles, face plate, cover plate(s)

ML4 DC (Dual Cover) with plain handles

ML4 FC (Full Cover) with ornamental handles