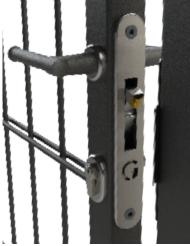

pair of handles, face plate, cover plate(s)

ML4 DC (Dual Cover) with plain handles

ML4 FC (Full Cover) with ornamental handles