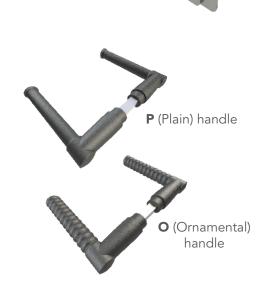

#### **PRODUCT DETAILS**

| Product code: | Description:                                                   |
|---------------|----------------------------------------------------------------|
| ML4 DC        | Mortice hook lock, dual cover                                  |
| ML4 FC        | Mortice hook lock, full cover                                  |
| Handle P      | Plain lever handle                                             |
| Handle O      | Ornamental lever handle                                        |
| Kit includes: | Mortice lock, Mortice lock keep, 3 keys, 2-3/8" euro cylinder, |