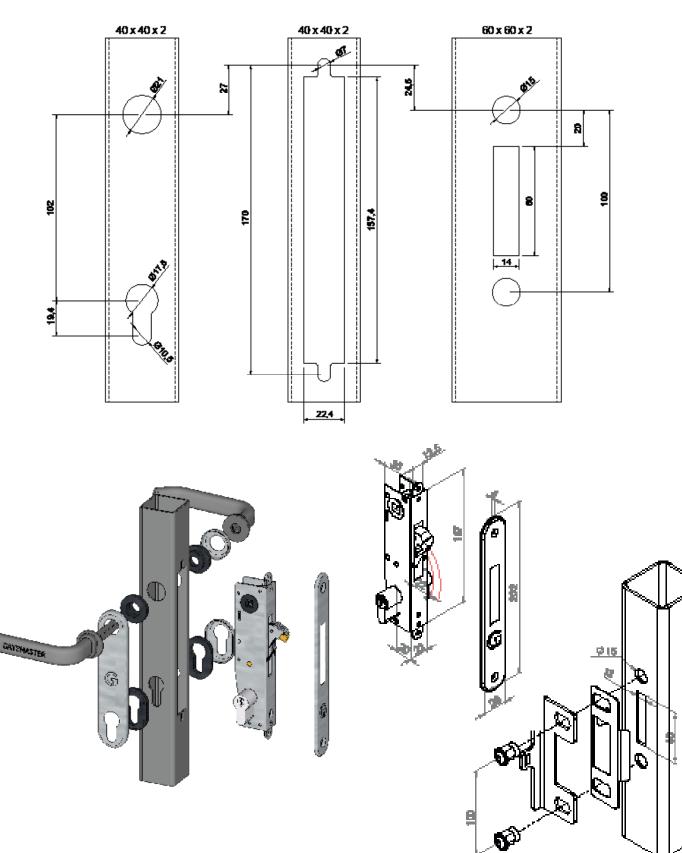

# **MORTICE HOOK LOCK**

MLK - Mortice Lock Keep (included)

ML4

The Gatemaster Mortice Hook Lock is a unique marine grade lock that incorporates a latch and deadlock in one single-action bolt.

- **G** Fits 1-5/8" box section
- Backset 3/4" G
- Latch + deadbolt in one hook G
- Operated with key and handle G
- All stainless steel with brass latch G
- G Tested to 1,000,000 openings!

#### **PRODUCT DETAILS**

| Product code: | Description:                                                   |
|---------------|----------------------------------------------------------------|
| ML4 DC        | Mortice hook lock, dual cover                                  |
| ML4 FC        | Mortice hook lock, full cover                                  |
| Handle P      | Plain lever handle                                             |
| Handle O      | Ornamental lever handle                                        |
| Kit includes: | Mortice lock, Mortice lock keep, 3 keys, 2-3/8" euro cylinder, |